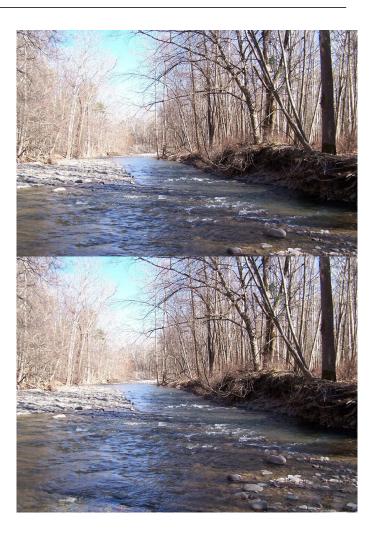

#### N/A, Woodstock, NY

Such a rare find in todays market. Hundreds of feet of rushing stream frontage, sweet woodlands pond and protected lands on the north and east sides. All of that just a bicycle ride away from the heart of the village. Looks to be an amazing home site where one could look down onto the pond in one direction and down onto the Saw Kill Creek in another. The sounds of the creek are delicious and soon the pond will come alive with the sounds of the spring peepers. Sweet park next door with ball fields and playground, even a doggie park! Town water and power are right along the road frontage. 700' or so of frontage on the rushing creek. Woodstock village and Bearsville are soooo close by and offer amazing food and music venues. Challenging hiking trails like the Woodstock or Mt Tremper fire towers are minutes away.