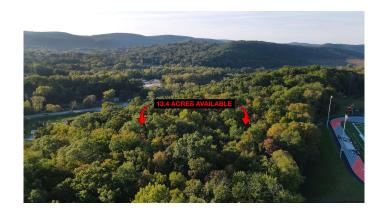

## \$99,000

0 Bedroom, 0.00 Bathroom, Land on 13 Acres

N/A, Pawling, NY

Motivated seller! R1 zoning. The town stated 10 months estimates for BOHA due to a brook on the property. This is an estate sale and the sellers have no information about the property (no survey, no BOHA & no topography map). I filed a FOIL but unfortunately was not given any additional information. I have spoken to the town zoning department and am told the access is only from Old Route 22 which seemingly will require an s turn drive up to the mostly flat parcel. Buyers agent to confirm information - reliable but not guaranteed.

#### **Essential Information**

MLS® # 20232865 Price \$99,000

Bathrooms 0.00
Acres 13.40
Type Land

Sub-Type Unimproved Land

Status Closed MLS ucbr\_sold