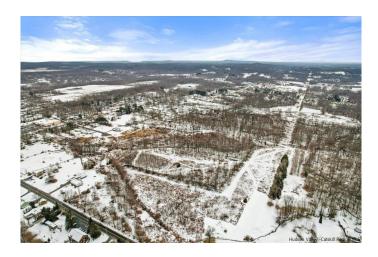

#### \$200,000

0 Bedroom, 0.00 Bathroom, Land on 45 Acres

N/A, Plattekill, NY

This 44 acre land parcel is located in the Wallkill School District! Perfect for development to include a large subdivision, adult housing or light industrial. "Country Living" but with easy access to major highways and train stations. Lots of activities in the area. Enjoy the outdoors on nearby hiking trails, explore unique small towns, enjoy area restaurants and shopping and so much more! This is a great opportunity to own a large piece of land at a very affordable price.