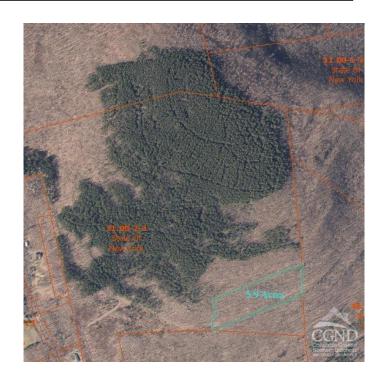

## \$19,000

Bedroom, Bathroom, 257,004 sqft Land on 6 Acres

N/A, Windham, NY

5.9 acres of total privacy, bordering Mount Pisgah State Forest. This secluded lot is perfect for an off grid cabin or glamping site. The land is untouched forest with large mature trees. Hike in from the state forest access road. Very close to Windham and Durham.Come out and take the adventure through Mount Pisgah Forest and see this beautiful land. Follow arrow signs from the dirt road to the land.The only access comes from the state forest maintained dirt road. There is no power service to the land.Land to be sold with additional 3.5 acre lot.

## **Essential Information**

MLS® # 150003

Price \$19,000

Square Footage 257,004

Acres 5.90

Type Land

Sub-Type Land

Status Sold

## **Community Information**

Address Off Mount Pisgah Rd

Area Windham

Subdivision N/A

City Windham

County Greene

State NY

Zip Code 12496