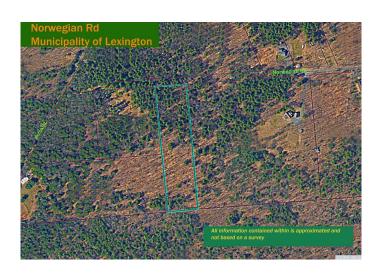

# \$25,000 - Norwegian Rd, Lexington

MLS® #143412

### \$25,000

Bedroom, Bathroom, 161,172 sqft Land on 4 Acres

N/A, Lexington, NY

Best price for beautiful land! This land is completely secluded and private with peaceful sounds of nature creating a beautiful location for a primary residence, vacation home, or rental property. Located equal distance (15 minutes) to Windham and Hunter Mountain.

### **Community Information**

Address Norwegian Rd

Area Lexington

Subdivision N/A

City Lexington
County Greene

State NY

Zip Code 12452