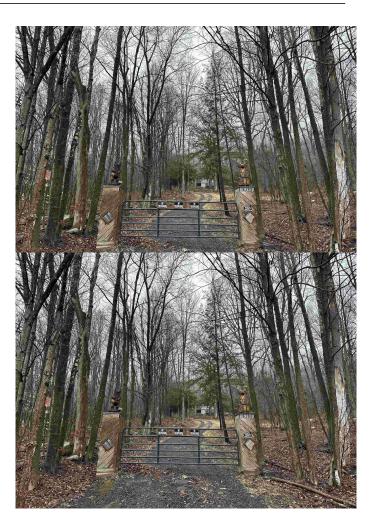

#### N/A, Ellenville, NY

Escape to your own secluded paradise with this charming tiny house nestled on 34.9 acres of wooded land. Tucked away from the main road and surrounded by the tranquility of nature, this renovated cottage offers a cozy retreat with modern amenities. The property features established trails for hiking and hunting with three tree stands and two ladder stands, making it a haven for outdoor enthusiasts. Inside, the house boasts a wood-burning fireplace, a stylish galley kitchen, a bedroom, and bath, all adorned with warm wood finishes and vaulted pine ceilings. With spray foam insulation, electric heat, a drilled well and septic, this home offers both beauty and brawn. Perfect for minimalist year-round living, a weekend escape or something in between, this property is ideally located in the heart of all that this magnificent Hudson Valley has to offer. Located at the foothills of the Shawangunk Ridge just outside the vibrant village of Ellenville, this property is a short drive to a lively downtown where you will discover Restaurant Row with Zagat-rated restaurants, museums, parks, pop-up art exhibitions, and live performances at the renowned Shadowland Theater. Outdoor enthusiasts will appreciate the nearby D&H Rail Trail, Smiley Rd Carriageway, Shawangunk Scenic Byway, and Buttermilk Falls – all just minutes away.