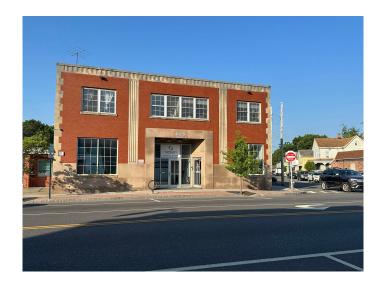

# \$1,400,000 - 635 Broadway, Kingston

MLS® #20231509

### \$1,400,000

Bedroom, Bathroom, 9,549 sqft Commercial on 1 Acres

N/A, Kingston, NY

Rarely does an opportunity like this arise! In the near geographic center of Kingston, on this cornerstone of the Mid-Town Arts District, there is a triple prime building! Prime office space, prime location, prime parking capacity! This nearly 10,000 ft2 brick building, formerly the Bank of America, was completely renovated in 2016, Class A office space. First floor is expansive and wide open retaining much of the character of the massive old bank, including the big vault, and the big windows providing excellent light and character. The second floor is divided into multiple offices, and able to accommodate multiple tenants. Zoning allows for many uses, retail, restaurant, offices, etc. Property can be delivered empty, or with existing tenants. Offering consists of three parcels, the main parcel with building and parking lot, with a second lot across the street, currently used for overflow parking, but is a unique building lot on its own! Multitude of ways to go but approved for commercial development Total parking exceeds 50 cars for entire property.