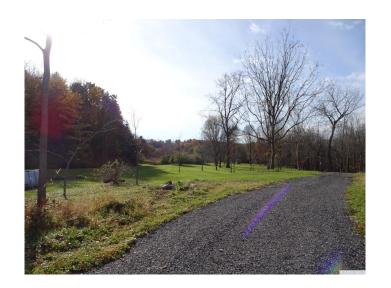

#### \$69,000

Bedroom, Bathroom, 243,500 sqft Land on 6 Acres

N/A, Claverack, NY

A magical 5.59 Acre parcel of land that follows an abandoned town roadway which has become a driveway in to the property. A wooded border creates the privacy for your new home site with the interior of the parcel offering open, parklike grounds with a pond site that could be further excavated to complete your perfect place to build your dream home upon. There are distant views of the Catskill Mountains that can be seen from areas of the property and this land can be combined with an adjacent 1.42 Acres of land that is zoned Highway Commercial if you are looking to live close to your new business venture and wish to create the ideal live/work experience!