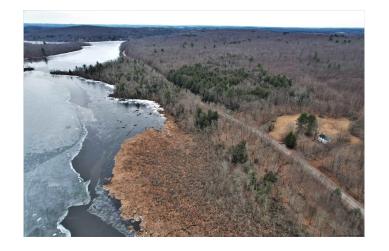

## \$649,900

0 Bedroom, 0.00 Bathroom, Land on 125 Acres

N/A,, NY

Gorgeous property! 125 +/- acres with enormous frontage on two roads, Shore Road and Heinle Road, is directly across from Swan Lake. You have spectacular views from many parts of the property (needs some tree work). Absolutely beautiful woodland with a gradual incline and tiered terrain allows you to take in the breathtaking scenery. There are several springs are on the property, a couple of small fields and an old handyman house (no representations). This is a fantastic development opportunity with so much frontage and many amazing private homesites. Abundant wildlife surrounds you; rabbits, turkey and deer as well as the Bald Eagles nesting nearby. This is a choice property for the buyer who wants a beautiful private retreat, recreational property or sportsman's paradise. Also perfect for a family compound.