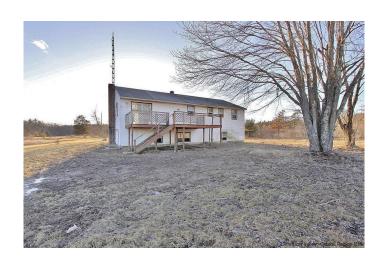

## \$279,000

4 Bedroom, 2.50 Bathroom, 2,088 sqft Residential on 1 Acres

N/A, Stone Ridge, NY

A true Diamond in the rough! This two-story home sits back on a scenic country road in Stone Ridge. 4 bedrooms, 3 baths, stone fireplace on the lower level, and 2 car garage on 1.4 Acres. Great views of Mohonk Mountain from the living room and the back deck. Just a few minutes walk to Rest Plaus O&R Rail Trail, this home is ready for your personal touches. 203k loan or cash only.