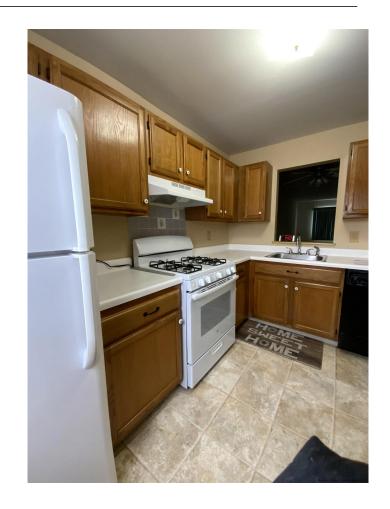

### \$215,000

2 Bedroom, 1.00 Bathroom, 964 sqft Residential on 0 Acres

N/A, Highland, NY

Welcome to The Woods at Bridgeview! Great opportunity to enjoy first floor living in this highly desirable complex. Spacious two bedroom single level end unit nicely maintained and ready for new owners. Park right in front of your home and leave all the maintenance to others. Amenities include, community pool, clubhouse, basketball courts, playground, tennis courts, and use of clubhouse. Even your pups will have a place to run in the fenced in dog park. conveniently located near shopping, and just across the Mid Hudson Bridge from Metro North.

#### Interior

Appliances Other, Water Heater, Washer, Refrigerator, Range

Heating Natural Gas

Basement None