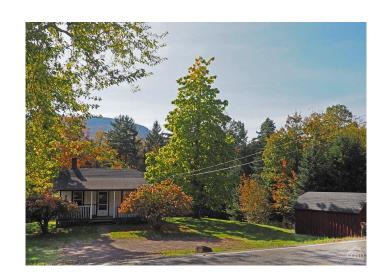

# \$270,000 - 1612 Platte Clove Rd, Elka Park

MLS® #150266

#### \$270,000

2 Bedroom, 1.00 Bathroom, 571 sqft Residential on 2 Acres

N/A, Elka Park, NY

Quintessential catskill mountain cottage built in 1935 on 2.2 acres on Platte Clove road in the town of Hunter. The house is two bedrooms, one bathroom, kitchen plus dining area totaling 577 sq.ft. A little tree clearing will reveal a spectacular view of the Catskill High Peaks.